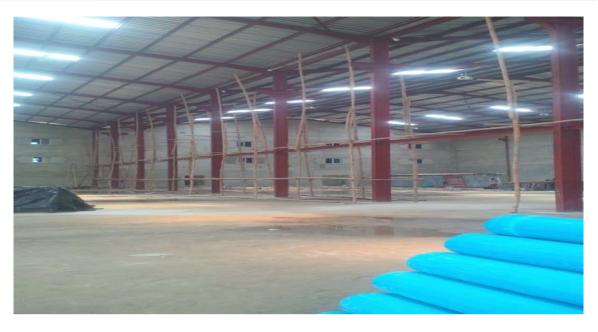

PLATE 4:- PICTURE SHOWING ERECTED STEEL FRAME

PLATE 6: PLASTERING WORKS ON BLOCKSETTING

PLATE 7: PICTURE SHOWING INTERNAL STEEL FRAME OF WAREHOUSE AREA

PLATE 8: PICTURE SHOWING COMPLETED & PLASTERED BLOCKWALL OFFICE AND WAREHOUSE FRAME

**PROJECT NAME: - Proposed Office and Warehouse Development** 

LOCATION: - Bogije, Lekki, Lagos

**CLIENT REP: - Multivegas Nigeria Limited** 

ROLE: - Design & Construction PROJECT COST: - #150million