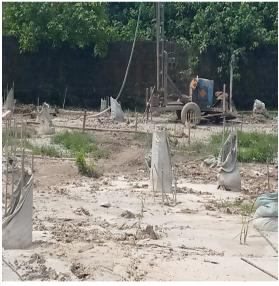

## FOUNDATION PILING PROJECT EXECUTED BY L.A STRUCON

PROJECT NAME: - PROPOSED CEDARS COURT

**LOCATION: - Surulere, Lagos** 

**CLIENT REP: - Folbert Properties Limited** 

ROLE: - Piling Construction PROJECT COST: - #15million