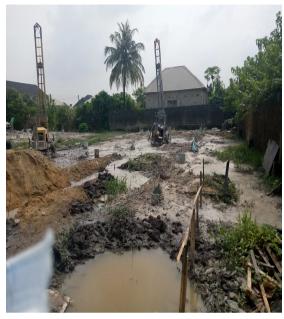

## FOUNDATION PILING PROJECT EXECUTED BY L.A STRUCON

PROJECT NAME: - PROPOSED CEDARS COURT

**LOCATION: - Surulere, Lagos** 

**CLIENT REP: - Folbert Properties Limited** 

ROLE: - Piling Construction PROJECT COST: - #15million