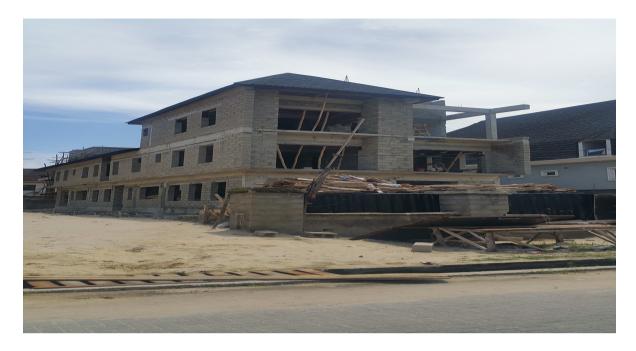

# PICTURES OF SOME OF THE STRUCTURAL CONSULTANCY PROJECTS EXECUTED BY L.A STRUCON.

PROJECT NAME: - Proposed 5 Storey Residential Development

LOCATION: - Alagbaka, Akure, Ondo State.

**CLIENT REP: - Holistic Facades Limited** 

**ROLE: - Structural Consultants** 

PROJECT COST ESTIMATE: - #400million PROJECT STATUS: - 90% completed

**PROJECT NAME: - Proposed 5 Storey Hotel Development** 

 ${\bf LOCATION: -Alagbaka, Akure, Ondo\ State.}$ 