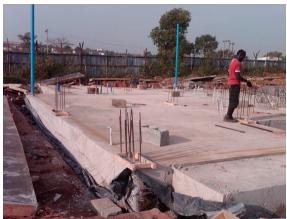

# PICTURES OF SOME OF THE STRUCTURAL CONSULTANCY PROJECTS EXECUTED BY L.A STRUCON.

PROJECT NAME: - Proposed 5 Storey Residential Development

LOCATION: - Alagbaka, Akure, Ondo State.

**CLIENT REP: - Holistic Facades Limited** 

**ROLE: - Structural Consultants** 

PROJECT COST ESTIMATE: - #400million PROJECT STATUS: - 90% completed

**PROJECT NAME: - Proposed 5 Storey Hotel Development** 

 ${\bf LOCATION: -Alagbaka, Akure, Ondo\ State.}$ 