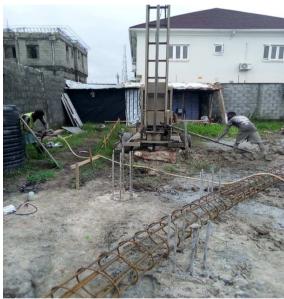

## FOUNDATION PILING PROJECT EXECUTED BY L.A STRUCON

PROJECT NAME: - PROPOSED CEDARS COURT

**LOCATION: - Surulere, Lagos** 

**CLIENT REP: - Folbert Properties Limited** 

ROLE: - Piling Construction PROJECT COST: - #15million