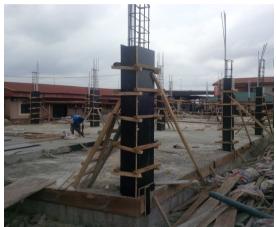

# PICTURES OF STEEL FABRICATION AND ERECTION WORKS AT BOGIJE, LEKKI, LAGOS

Plate 1:- Ongoing Fabrication & Assembling.

Plate 2:- Completed Steel Rafter beams.

Plate 3: Ongoing Erection works and connection of steel rafter beams.

PLATE 4:- PICTURE SHOWING ERECTED STEEL FRAME

PLATE 6: PLASTERING WORKS ON BLOCKSETTING

PLATE 7: PICTURE SHOWING INTERNAL STEEL FRAME OF WAREHOUSE AREA

PLATE 8: PICTURE SHOWING COMPLETED & PLASTERED BLOCKWALL OFFICE AND WAREHOUSE FRAME

**PROJECT NAME: - Proposed Office and Warehouse Development** 

LOCATION: - Bogije, Lekki, Lagos

**CLIENT REP: - Multivegas Nigeria Limited** 

ROLE: - Design & Construction PROJECT COST: - #150million