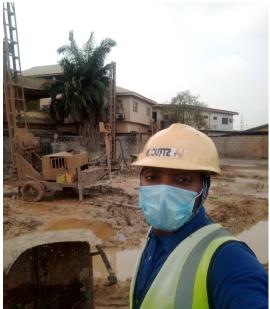

## FOUNDATION PILING PROJECT EXECUTED BY L.A STRUCON

PROJECT NAME: - PROPOSED CEDARS COURT

**LOCATION: - Surulere, Lagos** 

**CLIENT REP: - Folbert Properties Limited** 

ROLE: - Piling Construction PROJECT COST: - #15million