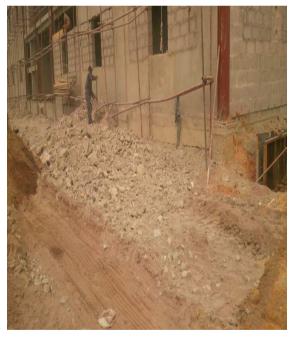

## FOUNDATION PILING PROJECT EXECUTED BY L.A STRUCON

PROJECT NAME: - PROPOSED CEDARS COURT

**LOCATION: - Surulere, Lagos** 

**CLIENT REP: - Folbert Properties Limited** 

ROLE: - Piling Construction PROJECT COST: - #15million

PROJECT NAME: - PROPOSED RESIDENTIAL DEVELOPMENT

LOCATION: - Ago Palace way, Isolo, Lagos CLIENT REP: - Lanark Visualization Limited

**ROLE: - Piling Construction** 

PROJECT COST: - #13.5million

PROJECT NAME: - PROPOSED RESIDENTIAL DEVELOPMENT

LOCATION: - Ikate, Lekki, Lagos

**CLIENT REP: - Lanark Visualization Limited** 

**ROLE: - Piling Construction** 

PROJECT COST: - #18.5million