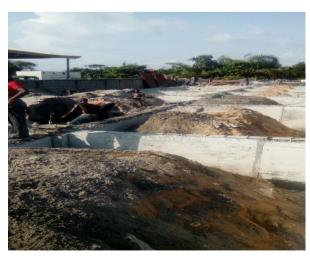

## Pictures of Drainage Construction Works Carried Out by L.A STRUCON.

PROJECT NAME: - 400m Drainage Construction works LOCATION: - Behind National Stadium, Surulere, Lagos.

**CLIENT REP: - Folbert Properties Limited** 

**ROLE: - Construction** 

PROJECT COST: - #12million

PROJECT NAME: - 200m Drainage Construction works

LOCATION: - Ishefun Road, Abule-egba, Lagos.

**CLIENT REP: - Field Explorer Limited** 

**ROLE: - Construction** 