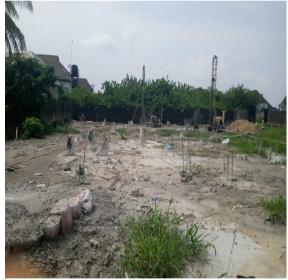

## FOUNDATION PILING PROJECT EXECUTED BY L.A STRUCON

PROJECT NAME: - PROPOSED CEDARS COURT

**LOCATION: - Surulere, Lagos** 

**CLIENT REP: - Folbert Properties Limited** 

ROLE: - Piling Construction PROJECT COST: - #15million