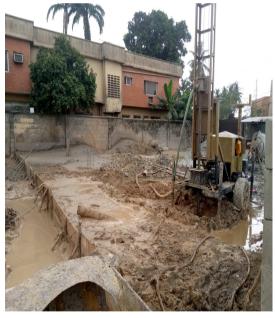

## FOUNDATION PILING PROJECT EXECUTED BY L.A STRUCON

PROJECT NAME: - PROPOSED CEDARS COURT

**LOCATION: - Surulere, Lagos** 

**CLIENT REP: - Folbert Properties Limited** 

ROLE: - Piling Construction PROJECT COST: - #15million