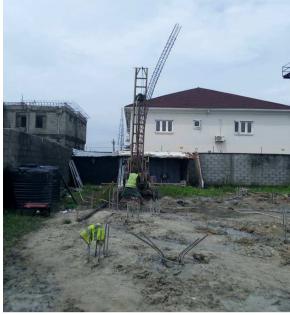

## FOUNDATION PILING PROJECT EXECUTED BY L.A STRUCON

PROJECT NAME: - PROPOSED CEDARS COURT

**LOCATION: - Surulere, Lagos** 

**CLIENT REP: - Folbert Properties Limited** 

ROLE: - Piling Construction PROJECT COST: - #15million