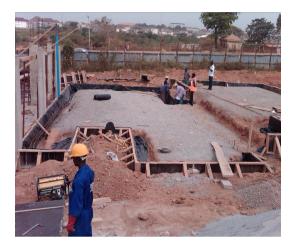

# PICTURES OF SOME OF THE STRUCTURAL CONSULTANCY PROJECTS EXECUTED BY L.A STRUCON.

PROJECT NAME: - Proposed 5 Storey Residential Development

LOCATION: - Alagbaka, Akure, Ondo State.

**CLIENT REP: - Holistic Facades Limited** 

**ROLE: - Structural Consultants** 

PROJECT COST ESTIMATE: - #400million PROJECT STATUS: - 90% completed

**PROJECT NAME: - Proposed 5 Storey Hotel Development** 

 ${\bf LOCATION: -Alagbaka, Akure, Ondo\ State.}$ 