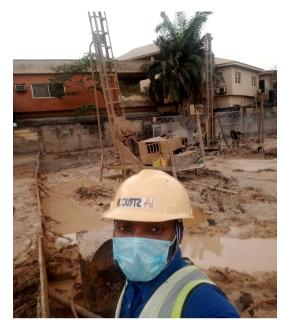

## FOUNDATION PILING PROJECT EXECUTED BY L.A STRUCON

PROJECT NAME: - PROPOSED CEDARS COURT

**LOCATION: - Surulere, Lagos** 

**CLIENT REP: - Folbert Properties Limited** 

ROLE: - Piling Construction PROJECT COST: - #15million