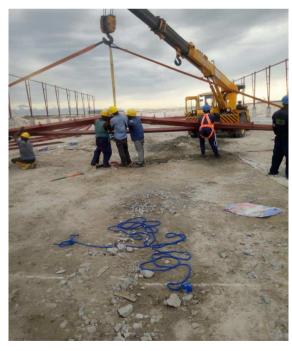

# PICTURES OF STEEL FABRICATION AND ERECTION WORKS AT BOGIJE, LEKKI, LAGOS

Plate 1:- Ongoing Fabrication & Assembling.

Plate 2:- Completed Steel Rafter beams.

Plate 3: Ongoing Erection works and connection of steel rafter beams.