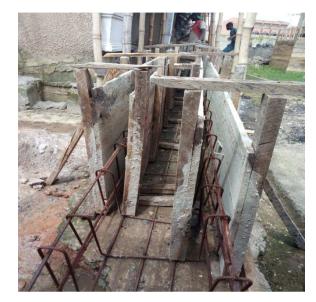

| lbeju-Lekki, Lagos                              | Dangote<br>Refinery/Leoramon<br>Eng & Constr.<br>Limited | Design &<br>Construction | Construction completed |
| 13.                                          | Proposed Warehouse<br>Development                           | Ijesha-tedo,<br>Apapa, Lagos                    | Field Explorer<br>Limited                                | Construction             | Construction completed |
|                                              |                                                             |                                                 |                                                          |                          |                        |

## Pictures of Drainage Construction Works Carried Out by L.A STRUCON.









PROJECT NAME: - 400m Drainage Construction works LOCATION: - Behind National Stadium, Surulere, Lagos.

**CLIENT REP: - Folbert Properties Limited** 

**ROLE: - Construction** 

PROJECT COST: - #12million









PROJECT NAME: - 200m Drainage Construction works

LOCATION: - Ishefun Road, Abule-egba, Lagos.

**CLIENT REP: - Field Explorer Limited** 

**ROLE: - Construction** 

PROJECT COST: - #12million

## PICTURES OF INFASTRUCTURAL WORKS CARRIED OUT BY L.A STRUCON.









**PROJECT NAME: - Optical Fibre Cable Installation** 

LOCATION: - Awka, Anambra State.

CLIENT REP: - Bell-X\MTN

**ROLE: - Construction** 

PROJECT COST: - #10million

## PICTURES OF BUILDING CONSTRUCTION WORKS CARRIED OUT BY L.A STRUCON













# PRAYER PAVALION FOR RCCG THRONE OF GRACE (TOG).