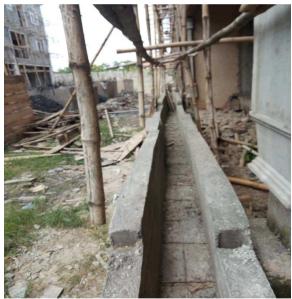

## Pictures of Drainage Construction Works Carried Out by L.A STRUCON.

PROJECT NAME: - 400m Drainage Construction works LOCATION: - Behind National Stadium, Surulere, Lagos.

**CLIENT REP: - Folbert Properties Limited** 

**ROLE: - Construction** 

PROJECT COST: - #12million

PROJECT NAME: - 200m Drainage Construction works

LOCATION: - Ishefun Road, Abule-egba, Lagos.

**CLIENT REP: - Field Explorer Limited** 

**ROLE: - Construction** 