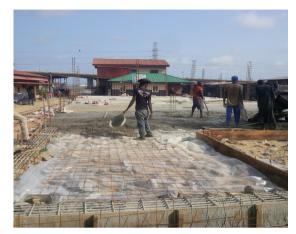

## Pictures of Drainage Construction Works Carried Out by L.A STRUCON.

PROJECT NAME: - 400m Drainage Construction works LOCATION: - Behind National Stadium, Surulere, Lagos.

**CLIENT REP: - Folbert Properties Limited** 

**ROLE: - Construction** 

PROJECT COST: - #12million

PROJECT NAME: - 200m Drainage Construction works

LOCATION: - Ishefun Road, Abule-egba, Lagos.

**CLIENT REP: - Field Explorer Limited** 

**ROLE: - Construction** 