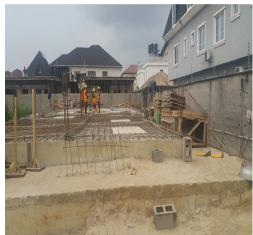

# PICTURES OF SOME OF THE STRUCTURAL CONSULTANCY PROJECTS EXECUTED BY L.A STRUCON.

PROJECT NAME: - Proposed 5 Storey Residential Development

LOCATION: - Alagbaka, Akure, Ondo State.

**CLIENT REP: - Holistic Facades Limited** 

**ROLE: - Structural Consultants** 

PROJECT COST ESTIMATE: - #400million PROJECT STATUS: - 90% completed

**PROJECT NAME: - Proposed 5 Storey Hotel Development** 

 ${\bf LOCATION: -Alagbaka, Akure, Ondo\ State.}$ 