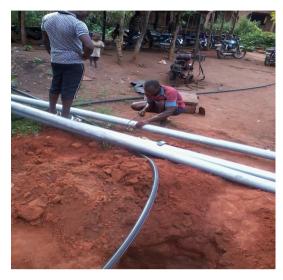

## PICTURES OF INFASTRUCTURAL WORKS CARRIED OUT BY L.A STRUCON.

**PROJECT NAME: - Optical Fibre Cable Installation** 

LOCATION: - Awka, Anambra State.

CLIENT REP: - Bell-X\MTN

**ROLE: - Construction** 

PROJECT COST: - #10million