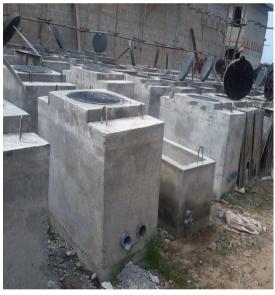

## FOUNDATION PILING PROJECT EXECUTED BY L.A STRUCON

PROJECT NAME: - PROPOSED CEDARS COURT

**LOCATION: - Surulere, Lagos** 

**CLIENT REP: - Folbert Properties Limited** 

ROLE: - Piling Construction PROJECT COST: - #15million