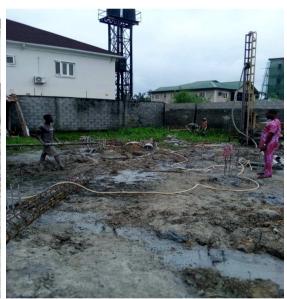

## FOUNDATION PILING PROJECT EXECUTED BY L.A STRUCON

PROJECT NAME: - PROPOSED CEDARS COURT

**LOCATION: - Surulere, Lagos** 

**CLIENT REP: - Folbert Properties Limited** 

ROLE: - Piling Construction PROJECT COST: - #15million