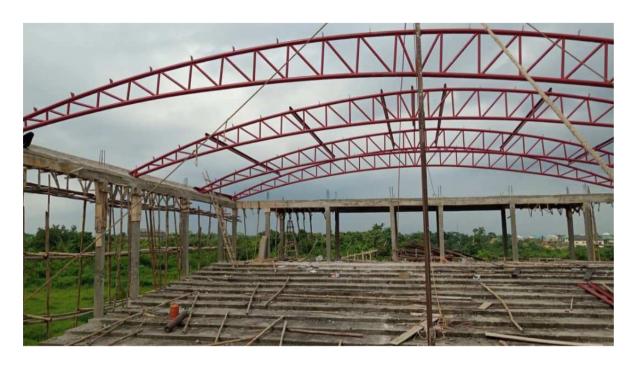

# PICTURES OF STEEL FABRICATION AND ERECTION WORKS AT BOGIJE, LEKKI, LAGOS

Plate 1:- Ongoing Fabrication & Assembling.

Plate 2:- Completed Steel Rafter beams.

Plate 3: Ongoing Erection works and connection of steel rafter beams.

PLATE 4:- PICTURE SHOWING ERECTED STEEL FRAME

PLATE 6: PLASTERING WORKS ON BLOCKSETTING

PLATE 7: PICTURE SHOWING INTERNAL STEEL FRAME OF WAREHOUSE AREA

PLATE 8: PICTURE SHOWING COMPLETED & PLASTERED BLOCKWALL OFFICE AND WAREHOUSE FRAME