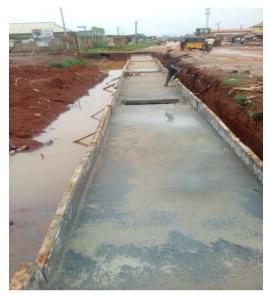

## Pictures of Drainage Construction Works Carried Out by L.A STRUCON.

PROJECT NAME: - 400m Drainage Construction works LOCATION: - Behind National Stadium, Surulere, Lagos.

**CLIENT REP: - Folbert Properties Limited** 

**ROLE: - Construction** 

PROJECT COST: - #12million

PROJECT NAME: - 200m Drainage Construction works

LOCATION: - Ishefun Road, Abule-egba, Lagos.

**CLIENT REP: - Field Explorer Limited** 

**ROLE: - Construction** 