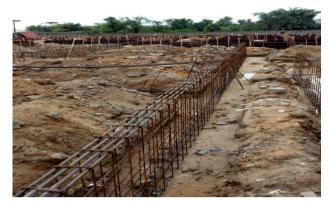

# PICTURES OF SOME OF THE STRUCTURAL CONSULTANCY PROJECTS EXECUTED BY L.A STRUCON.

PROJECT NAME: - Proposed 5 Storey Residential Development

LOCATION: - Alagbaka, Akure, Ondo State.

**CLIENT REP: - Holistic Facades Limited** 

**ROLE: - Structural Consultants** 

PROJECT COST ESTIMATE: - #400million PROJECT STATUS: - 90% completed

**PROJECT NAME: - Proposed 5 Storey Hotel Development** 

 ${\bf LOCATION: -Alagbaka, Akure, Ondo\ State.}$ 