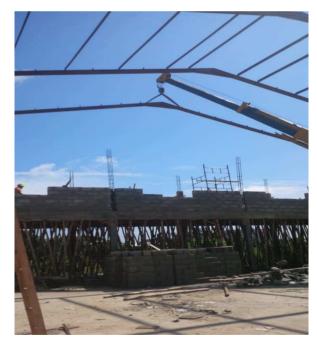

# PICTURES OF STEEL FABRICATION AND ERECTION WORKS AT BOGIJE, LEKKI, LAGOS

Plate 1:- Ongoing Fabrication & Assembling.

Plate 2:- Completed Steel Rafter beams.

Plate 3: Ongoing Erection works and connection of steel rafter beams.

PLATE 4:- PICTURE SHOWING ERECTED STEEL FRAME

PLATE 6: PLASTERING WORKS ON BLOCKSETTING

PLATE 7: PICTURE SHOWING INTERNAL STEEL FRAME OF WAREHOUSE AREA

PLATE 8: PICTURE SHOWING COMPLETED & PLASTERED BLOCKWALL OFFICE AND WAREHOUSE FRAME