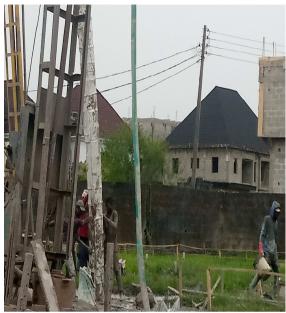

## FOUNDATION PILING PROJECT EXECUTED BY L.A STRUCON

PROJECT NAME: - PROPOSED CEDARS COURT

**LOCATION: - Surulere, Lagos** 

**CLIENT REP: - Folbert Properties Limited** 

ROLE: - Piling Construction PROJECT COST: - #15million