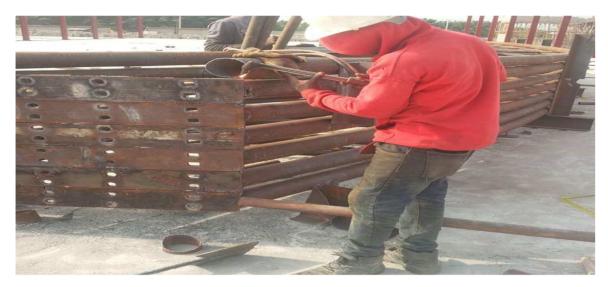

# PICTURES OF STEEL FABRICATION AND ERECTION WORKS AT BOGIJE, LEKKI, LAGOS

Plate 1:- Ongoing Fabrication & Assembling.

Plate 2:- Completed Steel Rafter beams.

Plate 3: Ongoing Erection works and connection of steel rafter beams.

PLATE 4:- PICTURE SHOWING ERECTED STEEL FRAME

PLATE 6: PLASTERING WORKS ON BLOCKSETTING

PLATE 7: PICTURE SHOWING INTERNAL STEEL FRAME OF WAREHOUSE AREA

PLATE 8: PICTURE SHOWING COMPLETED & PLASTERED BLOCKWALL OFFICE AND WAREHOUSE FRAME