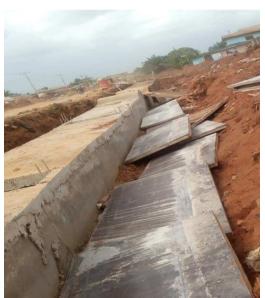

**ROLE: - Construction** 

PROJECT COST: - #12million

PROJECT NAME: - 200m Drainage Construction works

LOCATION: - Ishefun Road, Abule-egba, Lagos.

**CLIENT REP: - Field Explorer Limited** 

**ROLE: - Construction** 

PROJECT COST: - #12million