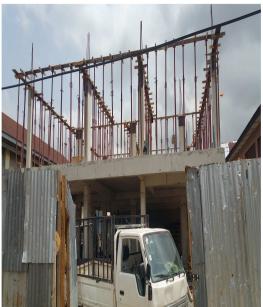

# PICTURES OF STEEL FABRICATION AND ERECTION WORKS AT BOGIJE, LEKKI, LAGOS

Plate 1:- Ongoing Fabrication & Assembling.

Plate 2:- Completed Steel Rafter beams.

Plate 3: Ongoing Erection works and connection of steel rafter beams.

PLATE 4:- PICTURE SHOWING ERECTED STEEL FRAME

PLATE 6: PLASTERING WORKS ON BLOCKSETTING

PLATE 7: PICTURE SHOWING INTERNAL STEEL FRAME OF WAREHOUSE AREA

PLATE 8: PICTURE SHOWING COMPLETED & PLASTERED BLOCKWALL OFFICE AND WAREHOUSE FRAME

**PROJECT NAME: - Proposed Office and Warehouse Development** 

LOCATION: - Bogije, Lekki, Lagos

**CLIENT REP: - Multivegas Nigeria Limited** 

ROLE: - Design & Construction PROJECT COST: - #150million