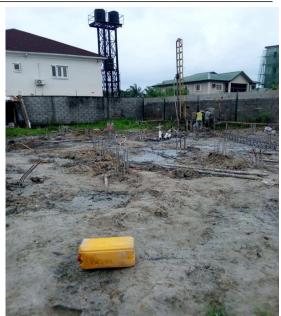

## FOUNDATION PILING PROJECT EXECUTED BY L.A STRUCON

PROJECT NAME: - PROPOSED CEDARS COURT

**LOCATION: - Surulere, Lagos** 

**CLIENT REP: - Folbert Properties Limited** 

ROLE: - Piling Construction PROJECT COST: - #15million