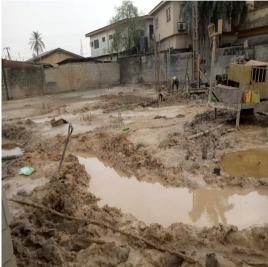

## FOUNDATION PILING PROJECT EXECUTED BY L.A STRUCON

PROJECT NAME: - PROPOSED CEDARS COURT

**LOCATION: - Surulere, Lagos** 

**CLIENT REP: - Folbert Properties Limited** 

ROLE: - Piling Construction PROJECT COST: - #15million