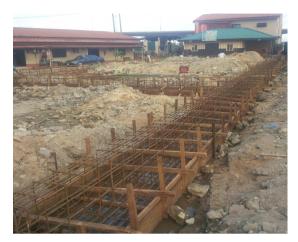

## Pictures of Drainage Construction Works Carried Out by L.A STRUCON.

PROJECT NAME: - 400m Drainage Construction works LOCATION: - Behind National Stadium, Surulere, Lagos.

**CLIENT REP: - Folbert Properties Limited** 

**ROLE: - Construction** 

PROJECT COST: - #12million

PROJECT NAME: - 200m Drainage Construction works

LOCATION: - Ishefun Road, Abule-egba, Lagos.

**CLIENT REP: - Field Explorer Limited** 

**ROLE: - Construction** 