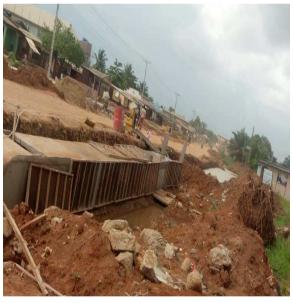

**ROLE: - Construction** 

PROJECT COST: - #12million

PROJECT NAME: - 200m Drainage Construction works

LOCATION: - Ishefun Road, Abule-egba, Lagos.

**CLIENT REP: - Field Explorer Limited** 

**ROLE: - Construction** 

PROJECT COST: - #12million