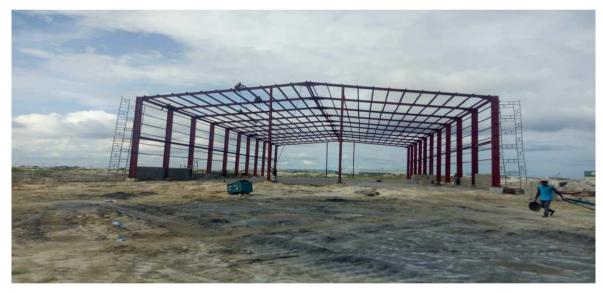

# PICTURES OF STEEL FABRICATION AND ERECTION WORKS AT BOGIJE, LEKKI, LAGOS

Plate 1:- Ongoing Fabrication & Assembling.

Plate 2:- Completed Steel Rafter beams.

Plate 3: Ongoing Erection works and connection of steel rafter beams.

PLATE 4:- PICTURE SHOWING ERECTED STEEL FRAME

PLATE 6: PLASTERING WORKS ON BLOCKSETTING

PLATE 7: PICTURE SHOWING INTERNAL STEEL FRAME OF WAREHOUSE AREA

PLATE 8: PICTURE SHOWING COMPLETED & PLASTERED BLOCKWALL OFFICE AND WAREHOUSE FRAME

**PROJECT NAME: - Proposed Office and Warehouse Development** 

LOCATION: - Bogije, Lekki, Lagos

**CLIENT REP: - Multivegas Nigeria Limited** 

ROLE: - Design & Construction PROJECT COST: - #150million