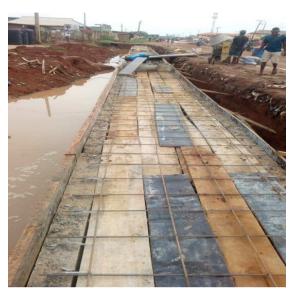

## Pictures of Drainage Construction Works Carried Out by L.A STRUCON.

PROJECT NAME: - 400m Drainage Construction works LOCATION: - Behind National Stadium, Surulere, Lagos.

**CLIENT REP: - Folbert Properties Limited** 

**ROLE: - Construction** 

PROJECT COST: - #12million

PROJECT NAME: - 200m Drainage Construction works

LOCATION: - Ishefun Road, Abule-egba, Lagos.

**CLIENT REP: - Field Explorer Limited** 

**ROLE: - Construction** 