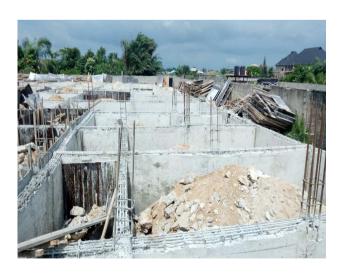

# PICTURES OF SOME OF THE STRUCTURAL CONSULTANCY PROJECTS EXECUTED BY L.A STRUCON.

PROJECT NAME: - Proposed 5 Storey Residential Development

LOCATION: - Alagbaka, Akure, Ondo State.

**CLIENT REP: - Holistic Facades Limited** 

**ROLE: - Structural Consultants** 

PROJECT COST ESTIMATE: - #400million PROJECT STATUS: - 90% completed

**PROJECT NAME: - Proposed 5 Storey Hotel Development** 

 ${\bf LOCATION: -Alagbaka, Akure, Ondo\ State.}$ 