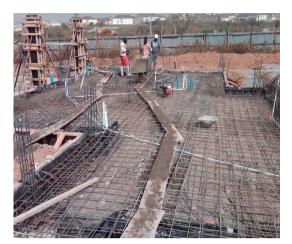

# PICTURES OF SOME OF THE STRUCTURAL CONSULTANCY PROJECTS EXECUTED BY L.A STRUCON.

PROJECT NAME: - Proposed 5 Storey Residential Development

LOCATION: - Alagbaka, Akure, Ondo State.

**CLIENT REP: - Holistic Facades Limited** 

**ROLE: - Structural Consultants** 

PROJECT COST ESTIMATE: - #400million PROJECT STATUS: - 90% completed

**PROJECT NAME: - Proposed 5 Storey Hotel Development** 

 ${\bf LOCATION: -Alagbaka, Akure, Ondo\ State.}$ 